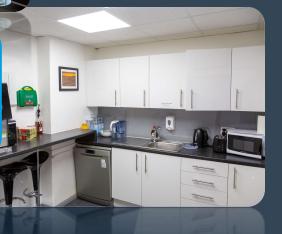

#### AMENITIES

- ✓ Access control system
- ✓ Double glazed with security film
- ✓ LED lighting
- ✓ Private W/C
- ✓ Fully fitted kitchen
- ✓ Workshop and storage areas
- ✓ Digital security cameras
- ✓ Security lighting
- ✓ Dedicated parking