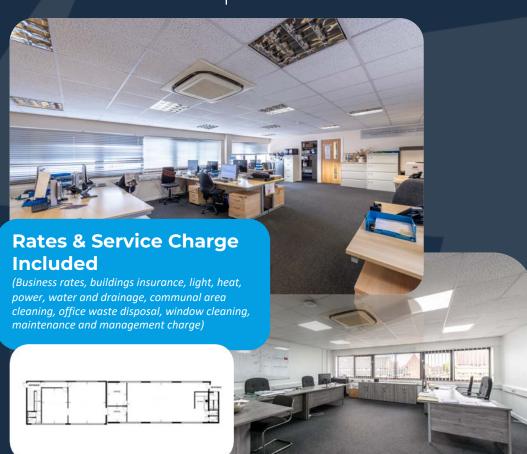

## **AMENITIES**

- ✓ Air conditioning
- ✓ Double glazed with security film
- ✓ Suspended ceilings with LED lighting
- ✓ Private W/C and Kitchen
- √ 3 compartment trunking
- ✓ Digital security cameras
- ✓ Security lighting
- ✓ Security alarm
- ✓ Self contained office
- ✓ Dedicated parking