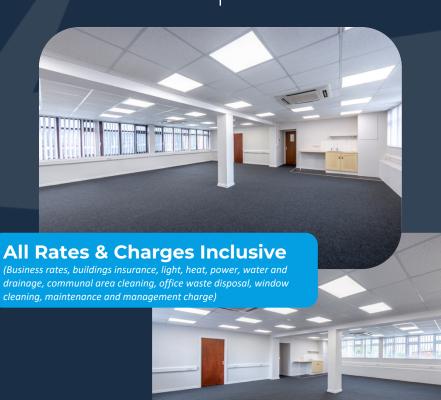

## **AMENITIES**

- ✓ Access control system
- ✓ Air conditioning heating/cooling units
- ✓ Double glazed with security film
- Suspended ceilings with LED lighting
- √ W/Cs
- ✓ Kitchen
- ✓ Full 3 compartment trunking
- Digital security cameras and security lighting
- Designated parking included
- ✓ Self-contained office